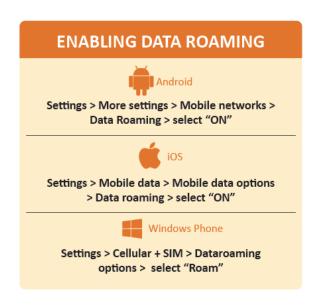

6 Activate data roaming and 4G/LTE connection in your settings

4 You can now surf the web!