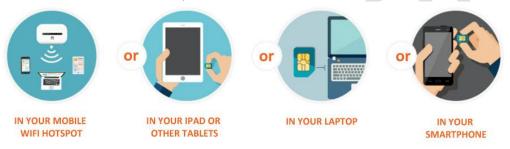

#### **Get Started**

Your SIM Card is topped up with the data plan you have purchased. As soon as the SIM Card receives a network connection, the data plan will be activated.

• Insert the SIM Card into the device of your choice