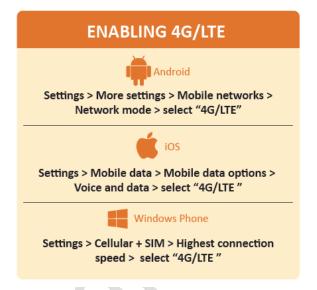

6 Activate data roaming and 4G/LTE connection in your settings

4 You can now surf the web!